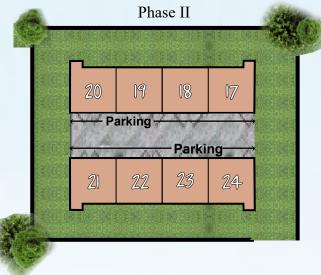

# WAIYAKI WAY MEADOWS

3 Bedroom Maisonettes

Waiyaki way meadows comprises of 3 bedroom maisonettes master ensuite in a secure gated community off waiyaki way and next to gitaru market. This project consists of 3 phases (phase 1,2 &3). The projects are all in the exclusive middle class neighborhood, off waiyaki way and fuses modern finishes with innovative architectural designs.

### EXPECTED COMPLETION DATES

Phase 1 - November, 2021 Phase 2&3 - November 2022