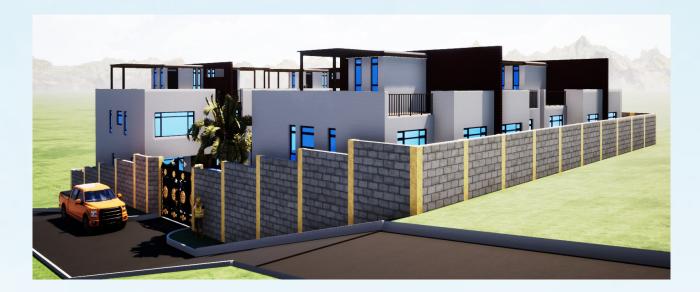

# WAIYAKI WAY MEADOWS

3 Bedroom Maisonettes

Waiyaki way meadows comprises of 3 bedroom maisonettes master ensuite in a secure gated community off waiyaki way and next to gitaru market. This project consists of 3 phases (phase 1,2 &3). The projects are all in the exclusive middle class neighborhood, off waiyaki way and fuses modern finishes with innovative architectural designs.

#### **AMENITIES:**

- Perimeter Wall
- CCTV
- Electric Fence
- Ample Parking
- Rooftop Terrace
- Manned Security Entrance