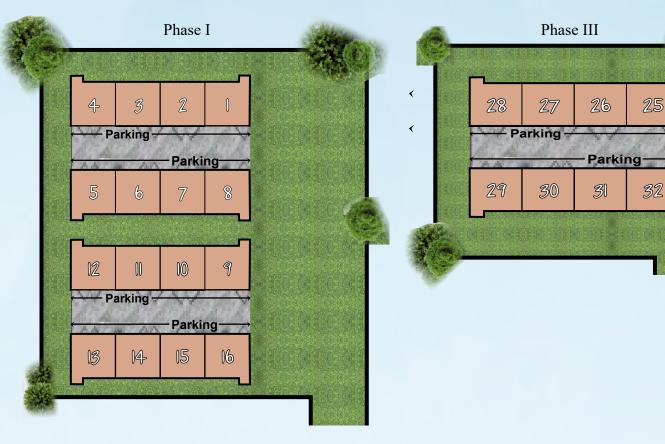

# WAIYAKI WAY MEADOWS

3 Bedroom Maisonettes

Waiyaki way meadows comprises of 3 bedroom maisonettes master ensuite in a secure gated community off waiyaki way and next to gitaru market. This project consists of 3 phases (phase 1,2 &3). The projects are all in the exclusive middle class neighborhood, off waiyaki way and fuses modern finishes with innovative architectural designs.

### EXPECTED COMPLETION DATES

Phase 1 - November, 2021 Phase 2&3 - November 2022